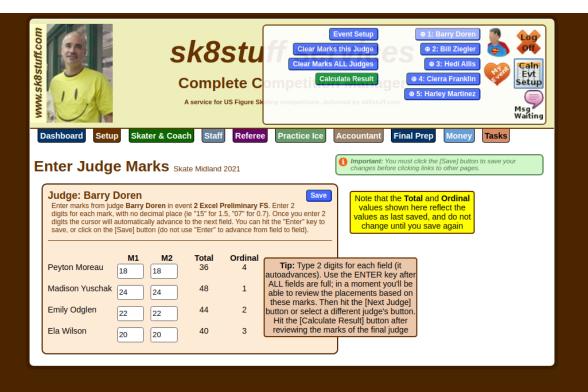

#### Marks / Results Processing

This is the part of the package that most clubs "want". This package allows you to perform the results-processing activities traditionally done by appointed USFS Accountants. That means you can print "marks sheets" for your judges, then process their marks after each event and print traditional results papers for posting. Per USFS rules, this is legal ONLY FOR *Compete With Us* "approved" competitions, not for any competition which has a USFS Sanction (typically for higher level competitions).

If you use this feature of the package, you will need a computer and a printer at your rink, as well as a good strong Wifi signal wherever you use it.