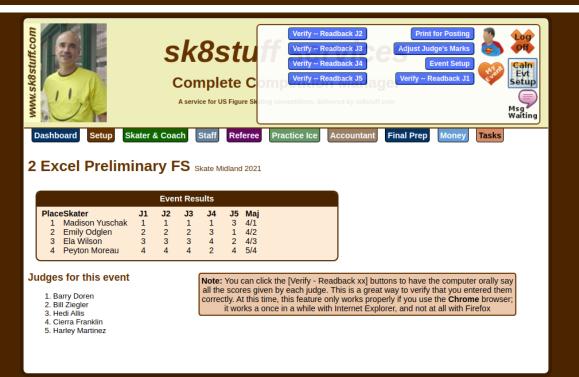

#### Marks / Results Processing

This is the part of the package that most clubs "want". This package allows you to perform the results-processing activities traditionally done by appointed USFS Accountants. That means you can print "marks sheets" for your judges, then process their marks after each event and print traditional results papers for posting. Per USFS rules, this is legal ONLY FOR *Compete With Us* "approved" competitions, not for any competition which has a USFS Sanction (typically for higher level competitions).

- Practice Ice Session Monitor checklists
- Skater Checkin Sheets (lists name, coach, all events, checkbox for music received)
- Nametags for Judges, Coaches, and Volunteers
- Music Labels
- Nicely formatted Event Schedule, and Flight Lists pages for your program booklet
- For *Compete With US* competitions you can print judge's marks papers, Starting Orders (for wall), Starting Orders (special for announcers), Results, as well as calculate those results from the judge's raw marks.